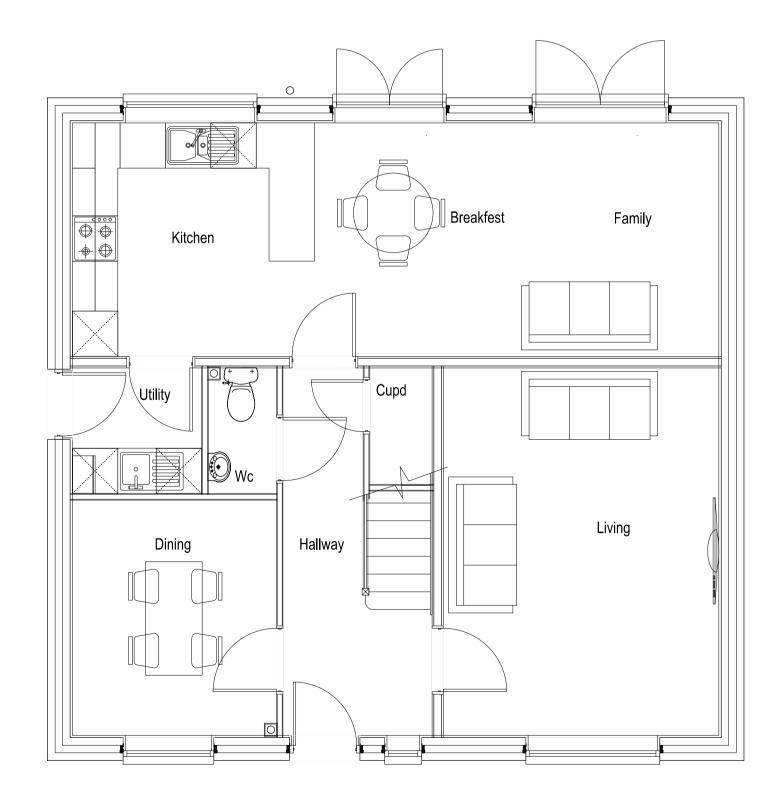

Ground Floor Plan

First Floor Plan

Side Elevation

Plots As -Opp -193

```
Side Elevation
```

| В                                                                                                                                                                                       | 18.09.20 | 8.09.20 Plot 195 omitted. Plot numbers revised to                                     |        |      |
|-----------------------------------------------------------------------------------------------------------------------------------------------------------------------------------------|----------|---------------------------------------------------------------------------------------|--------|------|
| A                                                                                                                                                                                       | 06.03.20 | suit latest site layout.<br>Plot numbers updated in accordance v<br>A-02-010-TP Rev D | with C | D    |
| Rev                                                                                                                                                                                     | Date     | Revision Details                                                                      | Di     | r Ch |
| CHARLES CHURCH<br>Charles Church Developments Limited                                                                                                                                   |          |                                                                                       |        |      |
| Job Title                                                                                                                                                                               |          |                                                                                       |        |      |
| Oakcroft Lane, Stubbington                                                                                                                                                              |          |                                                                                       |        |      |
| Drawing Title                                                                                                                                                                           |          |                                                                                       |        |      |
| Marlborough Plans and Elevs                                                                                                                                                             |          |                                                                                       |        |      |
| Job                                                                                                                                                                                     | No       | Drawing No                                                                            |        | Rev  |
| 22                                                                                                                                                                                      | 20       | MARL-001                                                                              |        | В    |
| Dra                                                                                                                                                                                     | wn       | Checked                                                                               |        | Date |
| br                                                                                                                                                                                      | •        | db 19                                                                                 | 9.02.  | 19   |
| scale<br>1:50 @ A1 / 1:100 @ A3                                                                                                                                                         |          |                                                                                       |        |      |
| metre                                                                                                                                                                                   |          | 2 3 4                                                                                 |        | 5    |
| Status PLANNING File Location: \\psn.persimmonhomes.net\shared\south coast\technical\current sites\stubbington - oakcroft\drawings\architectplanning\house type drawings\charles church |          |                                                                                       |        |      |