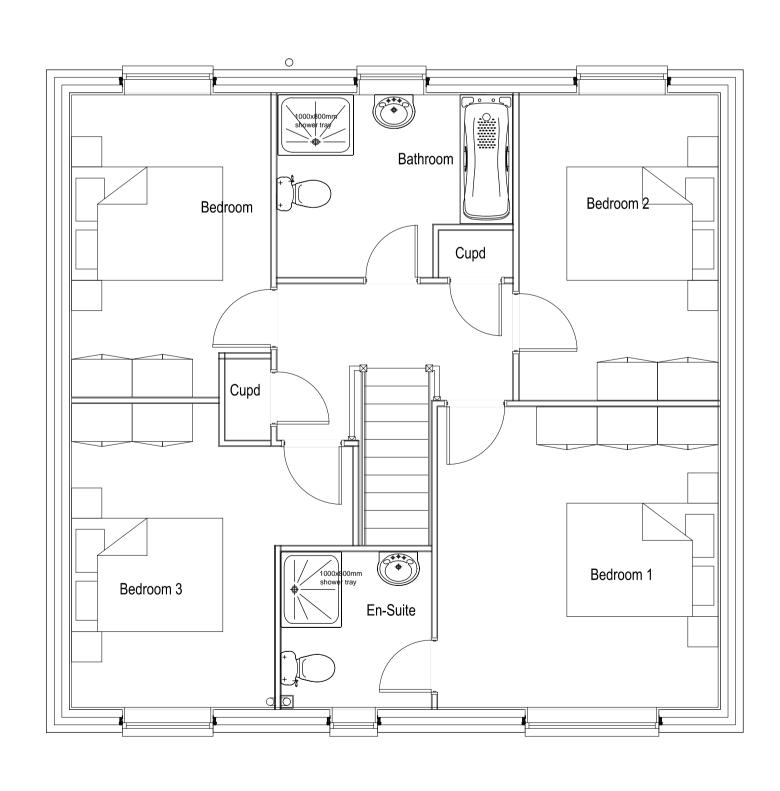

Ground Floor Plan

First Floor Plan

Side Elevation

Plots As -Opp -193

```
Side Elevation
```

| В                                                                                                                                                                                       | 18.09.20 | 8.09.20 Plot 195 omitted. Plot numbers revised to                                     |        |      |
|-----------------------------------------------------------------------------------------------------------------------------------------------------------------------------------------|----------|---------------------------------------------------------------------------------------|--------|------|
| A                                                                                                                                                                                       | 06.03.20 | suit latest site layout.<br>Plot numbers updated in accordance v<br>A-02-010-TP Rev D | with C | D    |
| Rev                                                                                                                                                                                     | Date     | Revision Details                                                                      | Di     | r Ch |
| CHARLES CHURCH<br>Charles Church Developments Limited                                                                                                                                   |          |                                                                                       |        |      |
| Job Title                                                                                                                                                                               |          |                                                                                       |        |      |
| Oakcroft Lane, Stubbington                                                                                                                                                              |          |                                                                                       |        |      |
| Drawing Title                                                                                                                                                                           |          |                                                                                       |        |      |
| Marlborough Plans and Elevs                                                                                                                                                             |          |                                                                                       |        |      |
| Job                                                                                                                                                                                     | No       | Drawing No                                                                            |        | Rev  |
| 22                                                                                                                                                                                      | 20       | MARL-001                                                                              |        | В    |
| Dra                                                                                                                                                                                     | wn       | Checked                                                                               |        | Date |
| br                                                                                                                                                                                      | •        | db 19                                                                                 | 9.02.  | 19   |
| scale<br>1:50 @ A1 / 1:100 @ A3                                                                                                                                                         |          |                                                                                       |        |      |
| metre                                                                                                                                                                                   |          | 2 3 4                                                                                 |        | 5    |
| Status PLANNING File Location: \\psn.persimmonhomes.net\shared\south coast\technical\current sites\stubbington - oakcroft\drawings\architectplanning\house type drawings\charles church |          |                                                                                       |        |      |